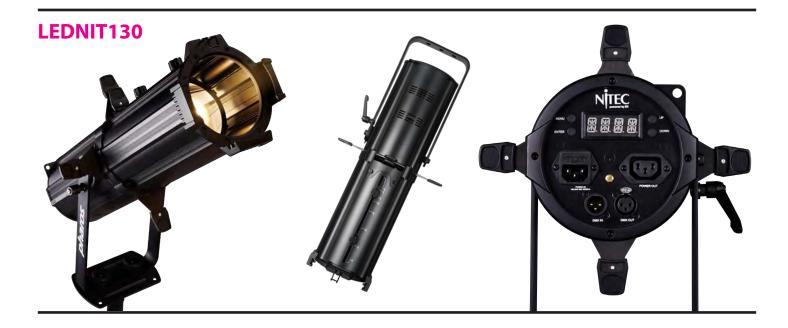

## LEDNIT130

#### **SPECIFICATIONS**

Light Source: 1 x 100W white LED Output (14°): 9400 lux @ 3 meters Output (30°): 2430 lux @ 3 meters

Control: DMX Strobe: 0 - 30 Hz

Mains: 100V-240V, 50/60 Hz

Power connections: IEC In/Out

Housing: Diecast aluminium

IP rating: IP20
Operating temperature: 0°C to 40°C

Dimensions: 611 x 183 x 430 mm

Beam Angle: 14° ~ 30° Focus: Manual

Dimming: 4 dimming curve modes

DMX Channels: 1/3

Display: Digital menu

Consumption: 105W

Data connections: 3-pin XLR In/Out for DMX

Finish: Matte black

Cooling: Auto-sensing noiseless fan

Max. Housing: 54°C Weight: 5.9 KG