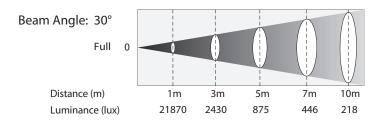

#### **SPECIFICATIONS**

Light Source: 1 x 100W white LED Output (14°): 9400 lux @ 3 meters Output (30°): 2430 lux @ 3 meters

Control: DMX Strobe: 0 - 30 Hz

Mains: 100V-240V, 50/60 Hz

Power connections: IEC In/Out

#### **PHOTOMETRICS**