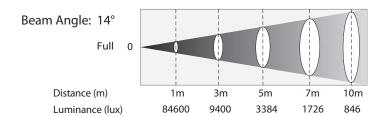

#### **SPECIFICATIONS**

Light Source: 1 x 100W white LED Output (14°): 9400 lux @ 3 meters Output (30°): 2430 lux @ 3 meters

Control: DMX Strobe: 0 - 30 Hz

Mains: 100V-240V, 50/60 Hz

Power connections: IEC In/Out

#### **PHOTOMETRICS**